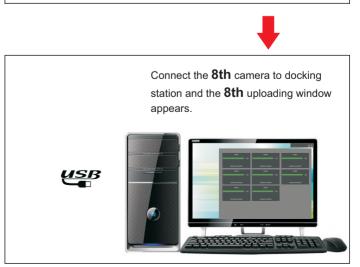

king Station (SC-DV7-DS)    |
|--------------------------------------|--------------------------------------------------|
| Function                             | Multi-units data uploading and charging          |
| Maximum Quantity of Supported Units  | 8PCS                                             |
| Each port provides a voltage         | 5V                                               |
| Each port provides a maximum current | 2.0A, adaptive according to the connected device |
| Maximum Input Power                  | 120W                                             |
| Dimensions                           | 36cm x 22cm x 9cm                                |
| Netweight                            | 3.8KG                                            |

## When Uploading Data:











## **Pictures:**





## Accessories: Power Cable, USB Data Cable