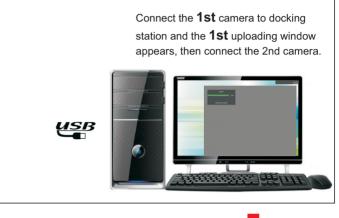

-DV7 Docking Station (SC-DV7-DS)    |
|--------------------------------------|--------------------------------------------------|
| Function                             | Multi-units data uploading and charging          |
| Maximum Quantity of Supported Units  | 8PCS                                             |
| Each port provides a voltage         | 5V                                               |
| Each port provides a maximum current | 2.0A, adaptive according to the connected device |
| Maximum Input Power                  | 120W                                             |
| Dimensions                           | 36cm x 22cm x 9cm                                |
| Netweight                            | 3.8KG                                            |

## When Uploading Data:











## **Pictures:**





## Accessories: Power Cable, USB Data Cable