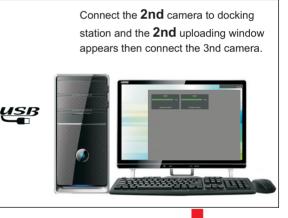

Docking Station (SC-DV7-DS)    |
|--------------------------------------|--------------------------------------------------|
| Function                             | Multi-units data uploading and charging          |
| Maximum Quantity of Supported Units  | 8PCS                                             |
| Each port provides a voltage         | 5V                                               |
| Each port provides a maximum current | 2.0A, adaptive according to the connected device |
| Maximum Input Power                  | 120W                                             |
| Dimensions                           | 36cm x 22cm x 9cm                                |
| Netweight                            | 3.8KG                                            |

## When Uploading Data:











## **Pictures:**





## Accessories: Power Cable, USB Data Cable