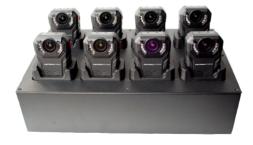

# **SC-DV7** Docking Station

The SC-DV7-DS docking station is the docking station for the SC-DV7 camera, which can connect up to 8 cameras, via USB 3.0 port. In addition to total power of docking reaching 120W, each port can provide up to 2.0A of self-contained current, according to the connected devices. Users only need an office computer, without unnecessary wiring. It features multi-device data collection and charging.

#### Features:

- ✓ All-metal structure, durable and tough.
- ✓ Fully compatible with USB1.1, USB2.0 and USB3.0, plug&play.
- With overload voltage and instantaneous current protection. Each port provides up to 2.0A current.
- ✓ 8 docks specially designed for SC-DV7.
- ✓ 4 pads to support docking station.
- 7 air vents, and a fan for the motherboard. Effective control from overheat.
- With main switch to power on/off, directly control of the 8 docks.
- Support Windows 98/ME/2000/XP/Vista/ 7/ 8/ 10.

## **Pictures:**