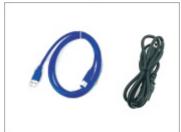

s data collection and charging.

#### Features:

- ✓ All-metal structure, durable and tough.
- y Fully compatible with USB 1.1, USB2.0 and USB3.0, plug&play.
- With overload voltage and instantaneous current protection. Each port provides up to 2.0A current.
- ✓ 10 docks specially designed for DV10 PRO.
- ✓ 4 pads to support docking station.
- → 7 air vents and a fan for the motherboard. Effective control from overheat.
- With main switch to power on/off, directly control of the 10 docks.
- ✓ Support Windows 98/ME/2000/XP/Vista/7/8/10.

#### **Pictures:**





#### Accessories:

- ◆ Power cable
- ◆ USB data cable

## **Specifications:**

◆ Power Input: 110V or 220V AC/2.5AMP

◆ Power Output: DC12V/10AMP

◆ Dimensions: 39x23x11cm

◆ Weight: 9.25lb / 4.2KG

### **Detailed Pictures:**









## When Uploading Data:





2nd, 3rd, 4th, 5th, 6th, 7th, 8th, 9th