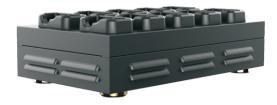

# PE-DV10 PRO Docking Station

The PE-DV10 PRO-DS is the docking station for the PE-DV10 PRO camera, which can connect up to 10 cameras, via USB 3.0 port. In addition to total power of docking reaching 120W, each port can provide up to 2.0A of self-contained current, according to the connected devices. Users only need an office computer, without unnecessary wiring. It features multi-devices data collection and charging.

#### Features:

- ✓ All-metal structure, durable and tough.
- y Fully compatible with USB 1.1, USB2.0 and USB3.0, plug&play.
- With overload voltage and instantaneous current protection. Each port provides up to 2.0A current.
- ✓ 10 docks specially designed for DV10 PRO.
- ✓ 4 pads to support docking station.
- → 7 air vents and a fan for the motherboard. Effective control from overheat.
- With main switch to power on/off, directly control of the 10 docks.
- ✓ Support Windows 98/ME/2000/XP/Vista/7/8/10.