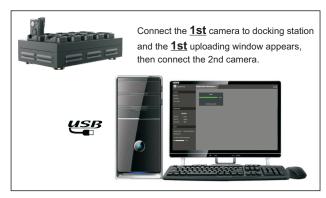

ing.

#### Features:

- ✓ All-metal structure, durable and tough.
- y Fully compatible with USB 1.1, USB2.0 and USB3.0, plug&play.
- With overload voltage and instantaneous current protection. Each port provides up to 2.0A current.
- ✓ 10 docks specially designed for DV10 PRO.
- ✓ 4 pads to support docking station.
- → 7 air vents and a fan for the motherboard. Effective control from overheat.
- With main switch to power on/off, directly control of the 10 docks.
- ✓ Support Windows 98/ME/2000/XP/Vista/7/8/10.

#### **Pictures:**





#### Accessories:

- ◆ Power cable
- ◆ USB data cable

## **Specifications:**

◆ Power Input: 110V or 220V AC/2.5AMP

◆ Power Output: DC12V/10AMP

◆ Dimensions: 39x23x11cm

◆ Weight: 9.25lb / 4.2KG

### **Detailed Pictures:**









## When Uploading Data:





2nd, 3rd, 4th, 5th, 6th, 7th, 8th, 9th