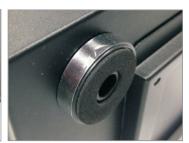

#### Features:

- ✓ All-metal structure, durable and tough.
- y Fully compatible with USB 1.1, USB2.0 and USB3.0, plug&play.
- With overload voltage and instantaneous current protection. Each port provides up to 2.0A current.
- ✓ 10 docks specially designed for DV10 PRO.
- ✓ 4 pads to support docking station.
- → 7 air vents and a fan for the motherboard. Effective control from overheat.
- With main switch to power on/off, directly control of the 10 docks.
- ✓ Support Windows 98/ME/2000/XP/Vista/7/8/10.