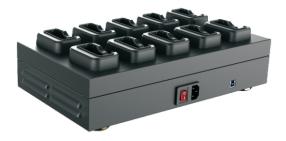

# PE-DV10 PRO Docking Station

The PE-DV10 PRO-DS is the docking station for the PE-DV10 PRO camera, which can connect up to 10 cameras, via USB 3.0 port. In addition to total power of docking reaching 120W, each port can provide up to 2.0A of self-contained current, according to the connected devices. Users only need an office computer, without unnecessary wiring. It features multi-devices data collection and charging.

#### Features:

- ✓ All-metal structure, durable and tough.
- y Fully compatible with USB 1.1, USB2.0 and USB3.0, plug&play.
- With overload voltage and instantaneous current protection. Each port provides up to 2.0A current.
- ✓ 10 docks specially designed for DV10 PRO.
- ✓ 4 pads to support docking station.
- → 7 air vents and a fan for the motherboard. Effective control from overheat.
- With main switch to power on/off, directly control of the 10 docks.
- ✓ Support Windows 98/ME/2000/XP/Vista/7/8/10.