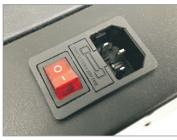

#### Features:

- ✓ All-metal structure, durable and tough.
- y Fully compatible with USB 1.1, USB2.0 and USB3.0, plug&play.
- With overload voltage and instantaneous current protection. Each port provides up to 2.0A current.
- ✓ 10 docks specially designed for DV10 PRO.
- ✓ 4 pads to support docking station.
- → 7 air vents and a fan for the motherboard. Effective control from overheat.
- With main switch to power on/off, directly control of the 10 docks.
- ✓ Support Windows 98/ME/2000/XP/Vista/7/8/10.

## **Specifications:**

◆ Power Input: 110V or 220V AC/2.5AMP

◆ Power Output: DC12V/10AMP

◆ Dimensions: 39x23x11cm

◆ Weight: 9.25lb / 4.2KG