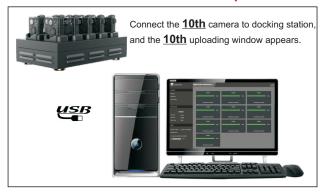

durable and tough.
- y Fully compatible with USB 1.1, USB2.0 and USB3.0, plug&play.
- With overload voltage and instantaneous current protection. Each port provides up to 2.0A current.
- ✓ 10 docks specially designed for DV10 PRO.
- ✓ 4 pads to support docking station.
- → 7 air vents and a fan for the motherboard. Effective control from overheat.
- With main switch to power on/off, directly control of the 10 docks.
- ✓ Support Windows 98/ME/2000/XP/Vista/7/8/10.

#### **Pictures:**





#### Accessories:

- ◆ Power cable
- ◆ USB data cable

## **Specifications:**

◆ Power Input: 110V or 220V AC/2.5AMP

◆ Power Output: DC12V/10AMP

◆ Dimensions: 39x23x11cm

◆ Weight: 9.25lb / 4.2KG

### **Detailed Pictures:**









## When Uploading Data:





2nd, 3rd, 4th, 5th, 6th, 7th, 8th, 9th