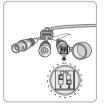

## Please follow the instruction from the marking" √"

Output Single Switching Mode 1

Push the button to the selected direction hold for 5 seconds.

Output Single Switching Mode 2

Long-press the"menu"button

Output signal would switch in cycle

Output Single Switching Mode 3

✓ UTC Function via DVR

- (1) UP/Left/Down/Right
- (2)Ok/Enter
- (3) Focus / Motorized Lens \
- (4)Zoom Operation

## Please follow the instruction from the marking" √"

Output Single Switching Mode 1

Push the button to the selected direction hold for 5 seconds.

Output Single Switching Mode 2

Long-press the"menu"button
Output signal would switch in cycle

Output Single Switching Mode 3

✓ UTC Function via DVR

- (1)UP/Left/Down/Right
- (2)Ok/Enter
- (3) Focus / Motorized Lens \
- (4)Zoom Operation