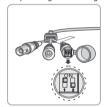

## Please follow the instruction from the marking" √"

Output Single Switching Mode 1

Push the button to the selected direction hold for 5 seconds.

Output Single Switching Mode 2

Long-press the"menu"button

Output signal would switch in cycle

Output Single Switching Mode 3

✓ UTC Function via DVR

- (1) UP/Left/Down/Right
- (2)Ok/Enter
- (3) Focus / Motorized Lens \
- (4)Zoom Operation