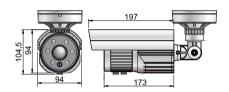

# Dimension

CMOS Sensor 1080P CVI/AHD/TVI/CVBS 5-50mm Manual VF Iens 6PCS 3rd Generation LEDs IR Distance 60-80M Waterproof IP66 DC12V