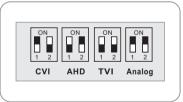

## Please follow the instruction from the marking" √"

Output Single Switching Mode 1

Push the button to the selected direction hold for 5 seconds.

Output Single Switching Mode 2

Long-press the"menu"button

Output signal would switch in cycle

Output Single Switching Mode 3

✓ UTC Function via DVR

- (1) UP/Left/Down/Right
- (2)Ok/Enter
- (3) Focus / Motorized Lens \
- (4)Zoom Operation

## Please follow the instruction from the marking" √"

Output Single Switching Mode 1

Push the button to the selected direction hold for 5 seconds.

Output Single Switching Mode 2

Long-press the"menu"button
Output signal would switch in cycle

Output Single Switching Mode 3

✓ UTC Function via DVR

- (1)UP/Left/Down/Right
- (2)Ok/Enter
- (3) Focus / Motorized Lens \
- (4)Zoom Operation