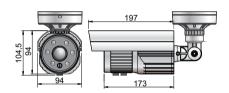

# Dimension

CMOS Sensor 1080P CVI/AHD/TVI/CVBS 5-50mm Manual VF Iens 6PCS 3rd Generation LEDs IR Distance 60-80M Waterproof IP66 DC12V