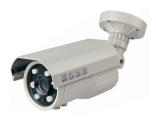

#### **Key Features**

# Dimension

CMOS Sensor 1080P CVI/AHD/TVI/CVBS 5-50mm Manual VF Iens 6PCS 3rd Generation LEDs IR Distance 60-80M Waterproof IP66 DC12V