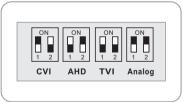

## Please follow the instruction from the marking" √"

Output Single Switching Mode 1

Push the button to the selected direction hold for 5 seconds.

Output Single Switching Mode 2

Long-press the"menu"button

Output signal would switch in cycle

Output Single Switching Mode 3

✓ UTC Function via DVR

- (1) UP/Left/Down/Right
- (2)Ok/Enter
- (3) Focus / Motorized Lens \
- (4)Zoom Operation