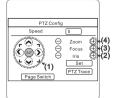

Output signal would switch in cycle

Output Single Switching Mode 3

✓ UTC Function via DVR

- (1) UP/Left/Down/Right
- (2)Ok/Enter
- (3) Focus / Motorized Lens \
- (4)Zoom Operation