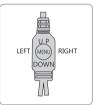

## Please follow the instruction from the marking" √"

Output Single Switching Mode 1

Push the button to the selected direction hold for 5 seconds.

Output Single Switching Mode 2

Long-press the"menu"button

Output signal would switch in cycle

Output Single Switching Mode 3

✓ UTC Function via DVR

- (1) UP/Left/Down/Right
- (2)Ok/Enter
- (3) Focus / Motorized Lens \
- (4)Zoom Operation

## Please follow the instruction from the marking" √"

Output Single Switching Mode 1

Push the button to the selected direction hold for 5 seconds.

Output Single Switching Mode 2

Long-press the"menu"button
Output signal would switch in cycle

Output Single Switching Mode 3

✓ UTC Function via DVR

- (1)UP/Left/Down/Right
- (2)Ok/Enter
- (3) Focus / Motorized Lens \
- (4)Zoom Operation