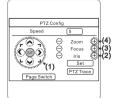

Output signal would switch in cycle

Output Single Switching Mode 3

✓ UTC Function via DVR

- (1) UP/Left/Down/Right
- (2)Ok/Enter
- (3) Focus / Motorized Lens \
- (4)Zoom Operation