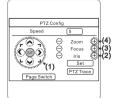

## Please follow the instruction from the marking" √"

Output Single Switching Mode 1

Push the button to the selected direction hold for 5 seconds.

Output Single Switching Mode 2

Long-press the"menu"button

Output signal would switch in cycle

Output Single Switching Mode 3

✓ UTC Function via DVR

- (1) UP/Left/Down/Right
- (2)Ok/Enter
- (3) Focus / Motorized Lens \
- (4)Zoom Operation