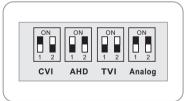

## Please follow the instruction from the marking" √"

Output Single Switching Mode 1

Push the button to the selected direction hold for 5 seconds.

Output Single Switching Mode 2

Long-press the"menu"button

Output signal would switch in cycle

Output Single Switching Mode 3

✓ UTC Function via DVR

- (1) UP/Left/Down/Right
- (2)Ok/Enter
- (3) Focus / Motorized Lens \
- (4)Zoom Operation