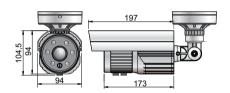

# Dimension

CMOS Sensor 1080P CVI/AHD/TVI/CVBS 5-50mm Manual VF Iens 6PCS 3rd Generation LEDs IR Distance 60-80M Waterproof IP66 DC12V