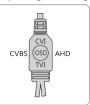

#### **Specification**

|                       | 4 IN 1 CAMERA                          |
|-----------------------|----------------------------------------|
| 1 0                   |                                        |
| Image Sensor          | 2 Megapixels CMOS Sensor               |
| Effective Pixels      | 1920(H) X 1080(V)                      |
| Resolution            | 2Mp/1080P                              |
| Signal System         | PAL/NTSC                               |
| Minimum Illumination  | 0Lux(IR LED ON)                        |
| S/N Ratio             | >50dB(AGC Off)                         |
| White Balance         | AUTO                                   |
| Wide Dynamic Range    | D-WDR                                  |
| Day/Night             | IR Cut Filter Switch                   |
| Video Output          | CVI、AHD、TVI、CVBS、Seletable             |
| Frame Rate            | 1920X1080@25fps, 1920X1080@30fps       |
| Noise Reduction       | 2D/3D DNR                              |
| Power Supply          | DC 12V±10%                             |
| Operating Temperature | -20℃—+50℃                              |
| Operating Humidity    | less than 95%RH (Without condensation) |

#### **Specification**

|                       | 4 IN 1 CAMERA                          |
|-----------------------|----------------------------------------|
| Image Sensor          | 2 Megapixels CMOS Sensor               |
| Effective Pixels      | 1920(H) X 1080(V)                      |
| Resolution            | 2Mp/1080P                              |
| Signal System         | PAL/NTSC                               |
| Minimum Illumination  | 0Lux(IR LED ON)                        |
| S/N Ratio             | >50dB(AGC Off)                         |
| White Balance         | AUTO                                   |
| Wide Dynamic Range    | D-WDR                                  |
| Day/Night             | IR Cut Filter Switch                   |
| Video Output          | CVI、AHD、TVI、CVBS、Seletable             |
| Frame Rate            | 1920X1080@25fps, 1920X1080@30fps       |
| Noise Reduction       | 2D/3D DNR                              |
| Power Supply          | DC 12V±10%                             |
| Operating Temperature | -20℃—+50℃                              |
| Operating Humidity    | less than 95%RH (Without condensation) |