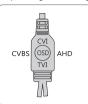

#### **Specification**

|                       | 4 IN 1 CAMERA                          |
|-----------------------|----------------------------------------|
| 1 0                   |                                        |
| Image Sensor          | 2 Megapixels CMOS Sensor               |
| Effective Pixels      | 1920(H) X 1080(V)                      |
| Resolution            | 2Mp/1080P                              |
| Signal System         | PAL/NTSC                               |
| Minimum Illumination  | 0Lux(IR LED ON)                        |
| S/N Ratio             | >50dB(AGC Off)                         |
| White Balance         | AUTO                                   |
| Wide Dynamic Range    | D-WDR                                  |
| Day/Night             | IR Cut Filter Switch                   |
| Video Output          | CVI、AHD、TVI、CVBS、Seletable             |
| Frame Rate            | 1920X1080@25fps, 1920X1080@30fps       |
| Noise Reduction       | 2D/3D DNR                              |
| Power Supply          | DC 12V±10%                             |
| Operating Temperature | -20℃—+50℃                              |
| Operating Humidity    | less than 95%RH (Without condensation) |