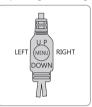

## Please follow the instruction from the marking" √"

Output Single Switching Mode 1

Push the button to the selected direction hold for 5 seconds.

Output Single Switching Mode 2

Long-press the"menu"button

Output signal would switch in cycle

Output Single Switching Mode 3

✓ UTC Function via DVR

- (1) UP/Left/Down/Right
- (2)Ok/Enter
- (3) Focus / Motorized Lens \
- (4)Zoom Operation